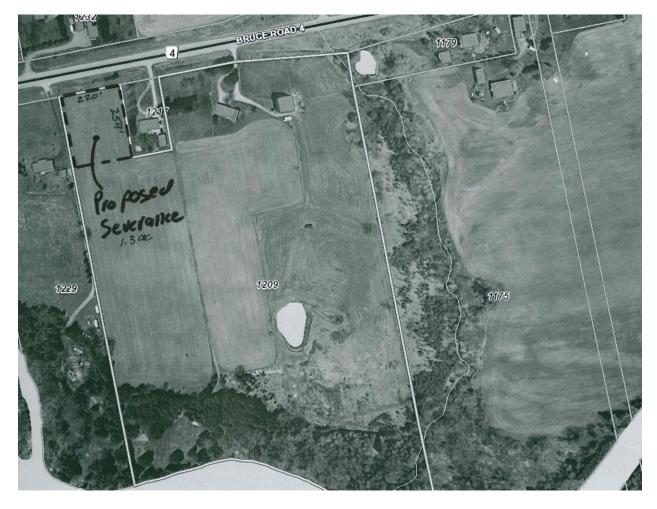

| Development Proposal<br>Zoning By-law<br>Amendment | The purpose of the application is to facilitate the creation of a residential lot. The new lot will have an area of +/- 0.53 ha (1.3 ac) and the retained agricultural parcel will have an area of +/- 13.35 ha (32.98 ac). The rezoning will recognize any deficient setbacks on the retained lands resulting from the severance. To recognize the lot dimensions for the newly created non-farm residential parcel and to rezone the remaining land to an Agricultural lot. |
|----------------------------------------------------|-------------------------------------------------------------------------------------------------------------------------------------------------------------------------------------------------------------------------------------------------------------------------------------------------------------------------------------------------------------------------------------------------------------------------------------------------------------------------------|
| Related File(s)                                    | County of Bruce Consent File B-94-18.34                                                                                                                                                                                                                                                                                                                                                                                                                                       |
| Owner                                              | Joseph B. Batte and Yvonne Batte                                                                                                                                                                                                                                                                                                                                                                                                                                              |
| Agent                                              | N/A                                                                                                                                                                                                                                                                                                                                                                                                                                                                           |
| Legal Description                                  | North Part of Lot 53 and North Part of Lot 54, Concession 1 SDR, geographic Township of Brant                                                                                                                                                                                                                                                                                                                                                                                 |
| Municipal Address                                  | 1209 Bruce Road 4                                                                                                                                                                                                                                                                                                                                                                                                                                                             |
| Lot Dimensions                                     | Entire Parcel                                                                                                                                                                                                                                                                                                                                                                                                                                                                 |
| Lot Frontage                                       | +/-272.2 m (893 ft)                                                                                                                                                                                                                                                                                                                                                                                                                                                           |
| Lot Depth                                          | +/-432 m (1388 ft) West side; and,<br>+/-613 m (2011 ft) East side                                                                                                                                                                                                                                                                                                                                                                                                            |
| Lot Area                                           | +/- 13.9 ha (34.28 ac.)                                                                                                                                                                                                                                                                                                                                                                                                                                                       |
| Lot Dimensions                                     | Parcel to be Severed                                                                                                                                                                                                                                                                                                                                                                                                                                                          |
| Lot Frontage                                       | +/-67.1 m (220 ft)                                                                                                                                                                                                                                                                                                                                                                                                                                                            |
| Lot Depth                                          | +/- 79 m (259 ft)                                                                                                                                                                                                                                                                                                                                                                                                                                                             |
| Lot Area                                           | +/- 0.53 ha (1.3 ac)                                                                                                                                                                                                                                                                                                                                                                                                                                                          |
| Lot Dimensions                                     | Parcel to be Retained                                                                                                                                                                                                                                                                                                                                                                                                                                                         |
| Lot Frontage                                       | +/-205.1m (674 ft)                                                                                                                                                                                                                                                                                                                                                                                                                                                            |
| Lot Depth                                          | Irregular                                                                                                                                                                                                                                                                                                                                                                                                                                                                     |

## Sketch showing proposed severance.

Roll Number: 410434000307300