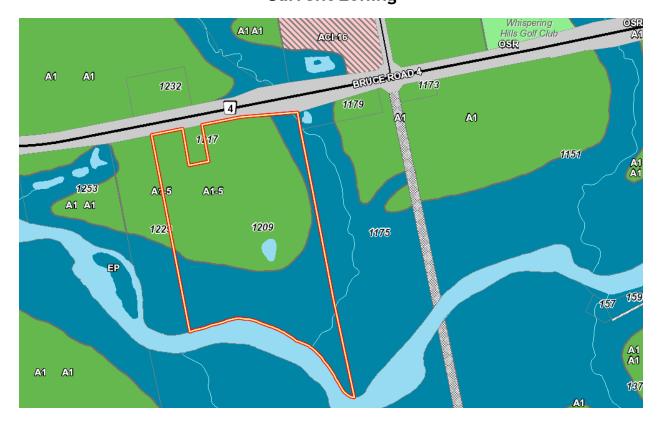

| Development Proposal<br>Zoning By-law<br>Amendment | The purpose of the application is to facilitate the creation of a residential lot. The new lot will have an area of +/- 0.53 ha (1.3 ac) and the retained agricultural parcel will have an area of +/- 13.35 ha (32.98 ac). The rezoning will recognize any deficient setbacks on the retained lands resulting from the severance. To recognize the lot dimensions for the newly created non-farm residential parcel and to rezone the remaining land to an Agricultural lot. |
|----------------------------------------------------|-------------------------------------------------------------------------------------------------------------------------------------------------------------------------------------------------------------------------------------------------------------------------------------------------------------------------------------------------------------------------------------------------------------------------------------------------------------------------------|
| Related File(s)                                    | County of Bruce Consent File B-94-18.34                                                                                                                                                                                                                                                                                                                                                                                                                                       |
| Owner                                              | Joseph B. Batte and Yvonne Batte                                                                                                                                                                                                                                                                                                                                                                                                                                              |
| Agent                                              | N/A                                                                                                                                                                                                                                                                                                                                                                                                                                                                           |
| Legal Description                                  | North Part of Lot 53 and North Part of Lot 54, Concession 1 SDR, geographic Township of Brant                                                                                                                                                                                                                                                                                                                                                                                 |
| Municipal Address                                  | 1209 Bruce Road 4                                                                                                                                                                                                                                                                                                                                                                                                                                                             |
| Lot Dimensions                                     | Entire Parcel                                                                                                                                                                                                                                                                                                                                                                                                                                                                 |
| Lot Frontage                                       | +/-272.2 m (893 ft)                                                                                                                                                                                                                                                                                                                                                                                                                                                           |
| Lot Depth                                          | +/-432 m (1388 ft) West side; and,<br>+/-613 m (2011 ft) East side                                                                                                                                                                                                                                                                                                                                                                                                            |
| Lot Area                                           | +/- 13.9 ha (34.28 ac.)                                                                                                                                                                                                                                                                                                                                                                                                                                                       |
| Lot Dimensions                                     | Parcel to be Severed                                                                                                                                                                                                                                                                                                                                                                                                                                                          |
| Lot Frontage                                       | +/-67.1 m (220 ft)                                                                                                                                                                                                                                                                                                                                                                                                                                                            |
| Lot Depth                                          | +/- 79 m (259 ft)                                                                                                                                                                                                                                                                                                                                                                                                                                                             |
| Lot Area                                           | +/- 0.53 ha (1.3 ac)                                                                                                                                                                                                                                                                                                                                                                                                                                                          |
| Lot Dimensions                                     | Parcel to be Retained                                                                                                                                                                                                                                                                                                                                                                                                                                                         |
| Lot Frontage                                       | +/-205.1m (674 ft)                                                                                                                                                                                                                                                                                                                                                                                                                                                            |
| Lot Depth                                          | Irregular                                                                                                                                                                                                                                                                                                                                                                                                                                                                     |

| Lot Area               | +/- 13.35 ha (32.98 ac)                                                                                                                                                                                                                                                                                                                                                                                                                                                                                                                                                                                                                                                                                                                                                                                                                                                                                                                                                                                                                                                                                                                                                                                                                                                                                                                                                                                                                                                                                                                                                                                                                                                                                                                                                                                                                                                                                                                                                                                                                                                                                                       |
|------------------------|-------------------------------------------------------------------------------------------------------------------------------------------------------------------------------------------------------------------------------------------------------------------------------------------------------------------------------------------------------------------------------------------------------------------------------------------------------------------------------------------------------------------------------------------------------------------------------------------------------------------------------------------------------------------------------------------------------------------------------------------------------------------------------------------------------------------------------------------------------------------------------------------------------------------------------------------------------------------------------------------------------------------------------------------------------------------------------------------------------------------------------------------------------------------------------------------------------------------------------------------------------------------------------------------------------------------------------------------------------------------------------------------------------------------------------------------------------------------------------------------------------------------------------------------------------------------------------------------------------------------------------------------------------------------------------------------------------------------------------------------------------------------------------------------------------------------------------------------------------------------------------------------------------------------------------------------------------------------------------------------------------------------------------------------------------------------------------------------------------------------------------|
| Existing Use           | Pasture lands                                                                                                                                                                                                                                                                                                                                                                                                                                                                                                                                                                                                                                                                                                                                                                                                                                                                                                                                                                                                                                                                                                                                                                                                                                                                                                                                                                                                                                                                                                                                                                                                                                                                                                                                                                                                                                                                                                                                                                                                                                                                                                                 |
| Proposed Use           | Non-Farm Residential use (Severed parcel)                                                                                                                                                                                                                                                                                                                                                                                                                                                                                                                                                                                                                                                                                                                                                                                                                                                                                                                                                                                                                                                                                                                                                                                                                                                                                                                                                                                                                                                                                                                                                                                                                                                                                                                                                                                                                                                                                                                                                                                                                                                                                     |
|                        | Retained lands changed to an Agricultural parcel.                                                                                                                                                                                                                                                                                                                                                                                                                                                                                                                                                                                                                                                                                                                                                                                                                                                                                                                                                                                                                                                                                                                                                                                                                                                                                                                                                                                                                                                                                                                                                                                                                                                                                                                                                                                                                                                                                                                                                                                                                                                                             |
| Structures Existing    | House and Barn (retained)                                                                                                                                                                                                                                                                                                                                                                                                                                                                                                                                                                                                                                                                                                                                                                                                                                                                                                                                                                                                                                                                                                                                                                                                                                                                                                                                                                                                                                                                                                                                                                                                                                                                                                                                                                                                                                                                                                                                                                                                                                                                                                     |
| Structures Proposed    | New residential proposed for newly created severed parcel                                                                                                                                                                                                                                                                                                                                                                                                                                                                                                                                                                                                                                                                                                                                                                                                                                                                                                                                                                                                                                                                                                                                                                                                                                                                                                                                                                                                                                                                                                                                                                                                                                                                                                                                                                                                                                                                                                                                                                                                                                                                     |
| Existing Servicing     | Private water and private septic (retained)                                                                                                                                                                                                                                                                                                                                                                                                                                                                                                                                                                                                                                                                                                                                                                                                                                                                                                                                                                                                                                                                                                                                                                                                                                                                                                                                                                                                                                                                                                                                                                                                                                                                                                                                                                                                                                                                                                                                                                                                                                                                                   |
| Proposed Servicing     | Private water and private septic (newly created lot)                                                                                                                                                                                                                                                                                                                                                                                                                                                                                                                                                                                                                                                                                                                                                                                                                                                                                                                                                                                                                                                                                                                                                                                                                                                                                                                                                                                                                                                                                                                                                                                                                                                                                                                                                                                                                                                                                                                                                                                                                                                                          |
| Access                 | Bruce Road 4, a year-round County road                                                                                                                                                                                                                                                                                                                                                                                                                                                                                                                                                                                                                                                                                                                                                                                                                                                                                                                                                                                                                                                                                                                                                                                                                                                                                                                                                                                                                                                                                                                                                                                                                                                                                                                                                                                                                                                                                                                                                                                                                                                                                        |
| County Official Plan   | Rural Area and Hazard Land Area                                                                                                                                                                                                                                                                                                                                                                                                                                                                                                                                                                                                                                                                                                                                                                                                                                                                                                                                                                                                                                                                                                                                                                                                                                                                                                                                                                                                                                                                                                                                                                                                                                                                                                                                                                                                                                                                                                                                                                                                                                                                                               |
| Proposed Official Plan | No change                                                                                                                                                                                                                                                                                                                                                                                                                                                                                                                                                                                                                                                                                                                                                                                                                                                                                                                                                                                                                                                                                                                                                                                                                                                                                                                                                                                                                                                                                                                                                                                                                                                                                                                                                                                                                                                                                                                                                                                                                                                                                                                     |
| Zoning By-law          | General Agriculture Special (A1-5) and Environmental Protection (EP), with Saugeen Airport Overlay, Municipality of Brockton By-law 2013-026.                                                                                                                                                                                                                                                                                                                                                                                                                                                                                                                                                                                                                                                                                                                                                                                                                                                                                                                                                                                                                                                                                                                                                                                                                                                                                                                                                                                                                                                                                                                                                                                                                                                                                                                                                                                                                                                                                                                                                                                 |
| Proposed Zoning By-law | 'General Agriculture special (A1-x)' and General Agriculture Special (A1-5). The 'Environmental Protection (EP)' zone will remain unchanged.                                                                                                                                                                                                                                                                                                                                                                                                                                                                                                                                                                                                                                                                                                                                                                                                                                                                                                                                                                                                                                                                                                                                                                                                                                                                                                                                                                                                                                                                                                                                                                                                                                                                                                                                                                                                                                                                                                                                                                                  |
| Surrounding Land Uses  | Agricultural and non-farm residential uses. A Travel Trailer Sales establishment is to the North.                                                                                                                                                                                                                                                                                                                                                                                                                                                                                                                                                                                                                                                                                                                                                                                                                                                                                                                                                                                                                                                                                                                                                                                                                                                                                                                                                                                                                                                                                                                                                                                                                                                                                                                                                                                                                                                                                                                                                                                                                             |
| Subject Lands          | 1232 GEOGRAPHIC HILLS CONTOUR |

John Ghent, Planner, Bruce County Planning and Development

Schedule 'A'
Current zoning