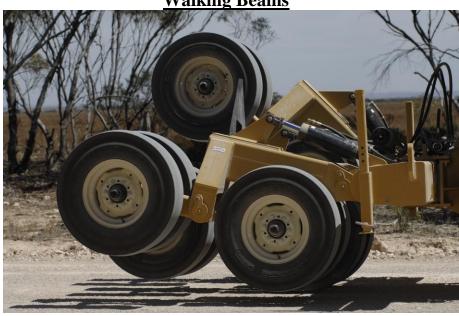

## 90" Profile Packer/Roller Bid Specifications

- Main frame 10" X 6" Three heavy-duty independent hydraulic arms that pivot on 2" Hardened steel pins, with 5" of bushings allowing for 72 degrees of travel in the raise and lower arc. Fully raised ground clearance 18"
- Three heavy-duty independent walking beams that pivot on hardened 2" steel pins, with 5" of bushings allowing for 12 degrees of travel from front to rear of the frame.
- Twelve easy access 750 x 15 14-ply smooth roller tires, heavy-duty inner tubes mounted on industrial duty rims.
- Three individual 6000lb double hubs & spindles.
- Six individual axle-retaining plates for easy tire replacement.
- Three easy to reach grease zerks.
- Four self contained jack stands for easy to connect or disconnect from the ripper or lift assembly.