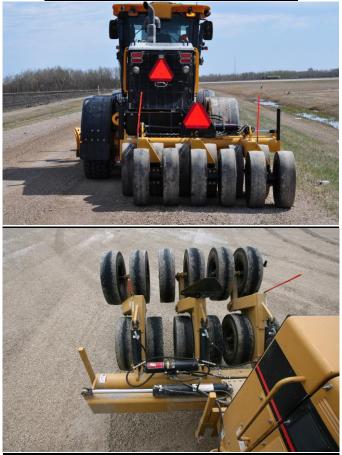

## 90" Profile Packer/Roller Bid Specifications

- Main frame 10" X 6" Three heavy-duty independent hydraulic arms that pivot on 2" Hardened steel pins, with 5" of bushings allowing for 72 degrees of travel in the raise and lower arc. Fully raised ground clearance 18"
- Three heavy-duty independent walking beams that pivot on hardened 2" steel pins, with 5" of bushings allowing for 12 degrees of travel from front to rear of the frame.
- Twelve easy access 750 x 15 14-ply smooth roller tires, heavy-duty inner tubes mounted on industrial duty rims.
- Three individual 6000lb double hubs & spindles.
- Six individual axle-retaining plates for easy tire replacement.
- Three easy to reach grease zerks.
- Four self contained jack stands for easy to connect or disconnect from the ripper or lift assembly.