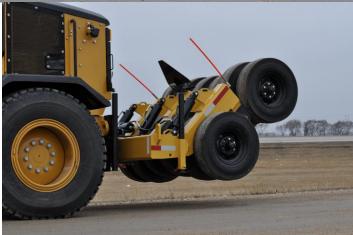

## 90" Profile Packer/Roller Bid Specifications

- Main frame 10" X 6" Three heavy-duty independent hydraulic arms that pivot on 2" Hardened steel pins, with 5" of bushings allowing for 72 degrees of travel in the raise and lower arc. Fully raised ground clearance 18"
- Three heavy-duty independent walking beams that pivot on hardened 2" steel pins, with 5" of bushings allowing for 12 degrees of travel from front to rear of the frame.
- Twelve easy access 750 x 15 14-ply smooth roller tires, heavy-duty inner tubes mounted on industrial duty rims.
- Three individual 6000lb double hubs & spindles.
- Six individual axle-retaining plates for easy tire replacement.
- Three easy to reach grease zerks.
- Four self contained jack stands for easy to connect or disconnect from the ripper or lift assembly.