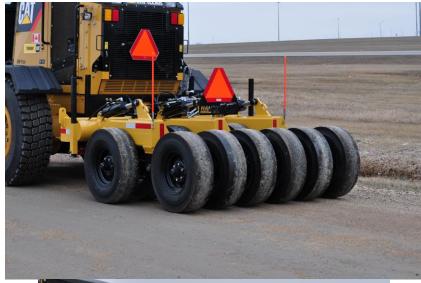

## 90" Profile Packer/Roller Bid Specifications

- Main frame 10" X 6" Three heavy-duty independent hydraulic arms that pivot on 2" Hardened steel pins, with 5" of bushings allowing for 72 degrees of travel in the raise and lower arc. Fully raised ground clearance 18"
- Three heavy-duty independent walking beams that pivot on hardened 2" steel pins, with 5" of bushings allowing for 12 degrees of travel from front to rear of the frame.
- Twelve easy access 750 x 15 14-ply smooth roller tires, heavy-duty inner tubes mounted on industrial duty rims.
- Three individual 6000lb double hubs & spindles.
- Six individual axle-retaining plates for easy tire replacement.
- Three easy to reach grease zerks.
- Four self contained jack stands for easy to connect or disconnect from the ripper or lift assembly.