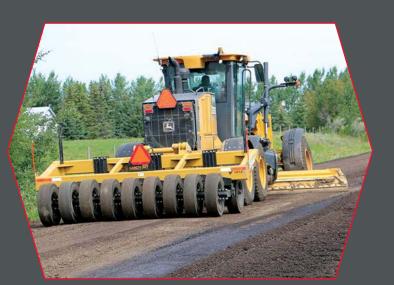

#### The Most Advanced Grader Mounted Packer/Roller on the Market ...

Continuous compaction ensures a smooth, uniform driving surface. The result is a driving surface that stands up to the impact of weather and traffic. Continuous compaction results in fewer trips per maintenance mile per year. You will reduce your grader usage by 25-30% annually saving you time, fuel and repairs.

### **GREATER PRODUCTIVITY**

- Conserve moisture during road maintenance in dry spells.
- Seal moisture out of a newly crowned road in a wet spell.
- During new road construction compacting each lift of material to make a solid base.
- When maintaining the road, each lift can be tightly packed to make a safe traveling road surface.
- Move up a gear. The Packer/Roller stabilizes the grader.

## CONTOUR PACKER / ROLLER

- Simple to use by a single operator, the Handy Hitch is the only grader-mounted roller with a unique independent contour frame system that allows the compactor tires to follow the exact contour of the road. This system maintains constant pressure by the tires on the road and leaves a smooth, uniform surface.
- Machines mount easily to any brand of grader.
- The Handy Hitch is so easy to use that owners will quickly achieve significant savings.
- Various packing widths available.
- Handy Hitch Grader Mounted Packer/Roller is tough, durable and highly mobile.