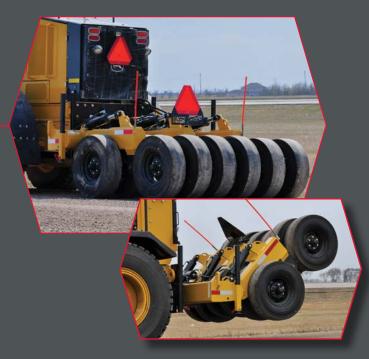

# SUPERIOR EQUIPMENT ... ANY WAY YOU LOOK AT IT!

- Handy Hitch 12 & 16 Wheel Ballast Packer/Roller has been designed to be the industry leader in box & Frame design.
- Heavy Duty main pivot point, complete with nylon wear plate and replaceable front beam pin.
- Heavy Duty front frame construction and replaceable main pivot pins for easy access and scheduled serving.

Easy access 6000 lb double-ended spindles and 14-ply roller tires.

Front hitch option available.

6-bolt easy access spindle clamp for quick tire change and rim replacement.