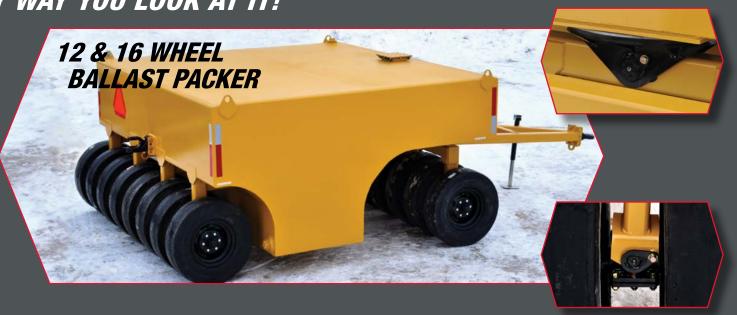

# SUPERIOR EQUIPMENT ... ANY WAY YOU LOOK AT IT!

- Handy Hitch 12 & 16 Wheel Ballast Packer/Roller has been designed to be the industry leader in box & Frame design.
- Heavy Duty main pivot point, complete with nylon wear plate and replaceable front beam pin.
- Heavy Duty front frame construction and replaceable main pivot pins for easy access and scheduled serving.

Easy access 6000 lb double-ended spindles and 14-ply roller tires.

Front hitch option available.

6-bolt easy access spindle clamp for quick tire change and rim replacement.