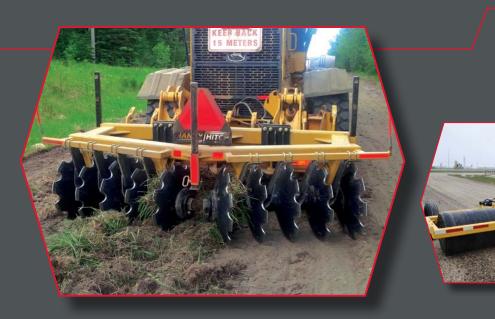

### MODEL 120 DITCH CUTTER

Designed to cut vegetation submerged in water or dry cut above ground.

Heavy duty, minimal maintenance frame design