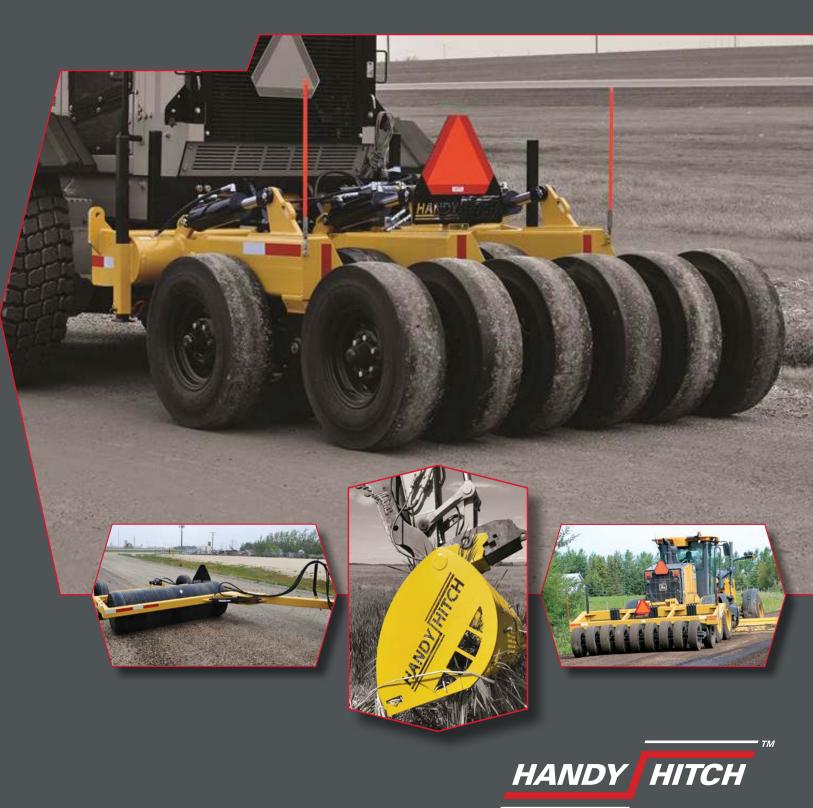

The Profile frame has three main pivot points located at the rear of the front frame. Each pivot point is linked via hardened steel pins and bushing to an arm assembly that is controlled by a hydraulic cylinder and central Pressure Relief System for down pressure control. Each of the three link arms is then attached to a walking beam. Each walking beam has two 6000 lb double-ended spindles and hub assembly, complete width 14-ply smooth roller tires attached to each end. The Frame design is able to follow the contour of the road by diverting oil from one hydraulic cylinder to another via the hydraulic pressure relief system.

# SUPERIOR EQUIPMENT ... ANY WAY YOU LOOK AT IT!

- Handy Hitch 12 & 16 Wheel Ballast Packer/Roller has been designed to be the industry leader in box & Frame design.
- Heavy Duty main pivot point, complete with nylon wear plate and replaceable front beam pin.
- Heavy Duty front frame construction and replaceable main pivot pins for easy access and scheduled serving.

Easy access 6000 lb double-ended spindles and 14-ply roller tires.

Front hitch option available.

6-bolt easy access spindle clamp for quick tire change and rim replacement.