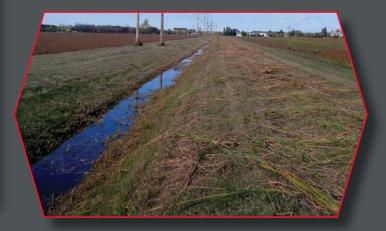

### MODEL 120 DITCH CUTTER

Designed to cut vegetation submerged in water or dry cut above ground.

Heavy duty, minimal maintenance frame design