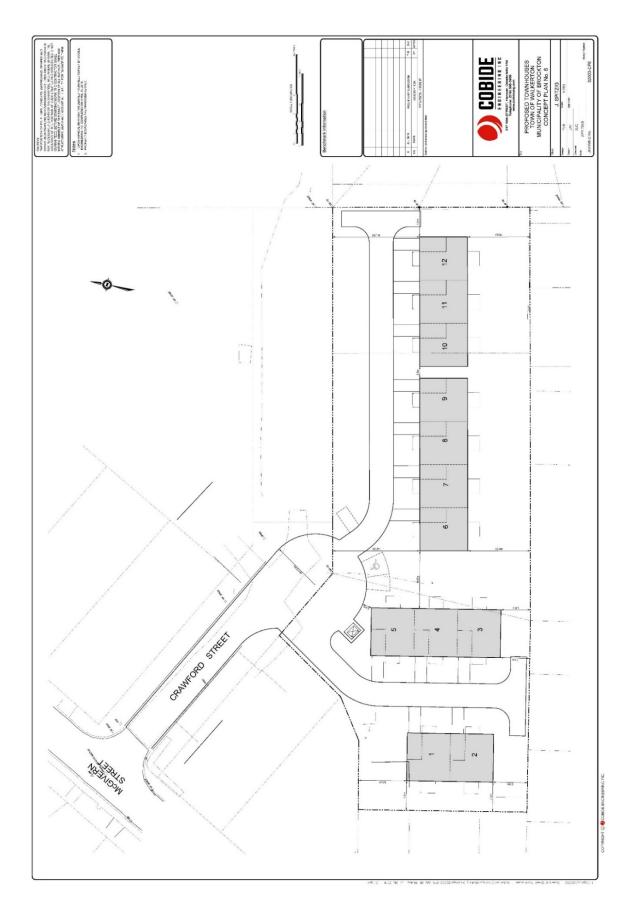

| Development Proposal | To rezone the subject lands to Residential: Low Density<br>Multiple (R2) in order to permit a multi-family townhouse<br>development.<br>The applicant's Site Plans and other information can be<br>obtained on-line at <u>https://brucecounty.on.ca/living/land-use</u><br>by Municipality and File Number). |
|----------------------|--------------------------------------------------------------------------------------------------------------------------------------------------------------------------------------------------------------------------------------------------------------------------------------------------------------|
| Related Files        | None                                                                                                                                                                                                                                                                                                         |
| Owner                | 2369906 Ontario Ltd (Spitzig/Reich)                                                                                                                                                                                                                                                                          |
| Agent                | Stephen J. Cobean                                                                                                                                                                                                                                                                                            |
| Legal Description    | PLAN 96 Lot 13 & PT Lot 12; and PLAN 96 LOTS 14,15,16,17;<br>CRAWFORD WS, Geographic Town of Walkerton, Municipality of<br>Brockton                                                                                                                                                                          |
| Municipal Address    | 9 Crawford St                                                                                                                                                                                                                                                                                                |
| Lot Dimensions       | Entire Lot                                                                                                                                                                                                                                                                                                   |
| Frontage             | +/- 33.7 m adjacent to the open portion of Crawford St;<br>+/- 78.8 m adjacent to the unopened portion of Crawford St                                                                                                                                                                                        |
| Width                | +/- 153.7 m (rear)                                                                                                                                                                                                                                                                                           |
| Depth                | +/- 42.9 m (west side); +/- 50.1 m (east side)                                                                                                                                                                                                                                                               |
| Area                 | +/- 7,710 sq. m                                                                                                                                                                                                                                                                                              |
| Uses Existing        | Vacant                                                                                                                                                                                                                                                                                                       |
| Uses Proposed        | Multi-family Residential                                                                                                                                                                                                                                                                                     |
| Structures Existing  | One                                                                                                                                                                                                                                                                                                          |
| Structures Proposed  | Refer to Concept Plan                                                                                                                                                                                                                                                                                        |
| Servicing Existing   | Municipal water and sewers                                                                                                                                                                                                                                                                                   |
| Servicing Proposed   | No change                                                                                                                                                                                                                                                                                                    |
| Access               | Crawford St., a Year Round Municipal Road                                                                                                                                                                                                                                                                    |

## Schedule 'A'

## **Concept Plan**

File Number: Z-44-19.36 Roll Numbers: 410436000614401 and 410436000614400 2369906 Ontario Ltd. (Spitzig/Reich) c/o Cobean August, 2019