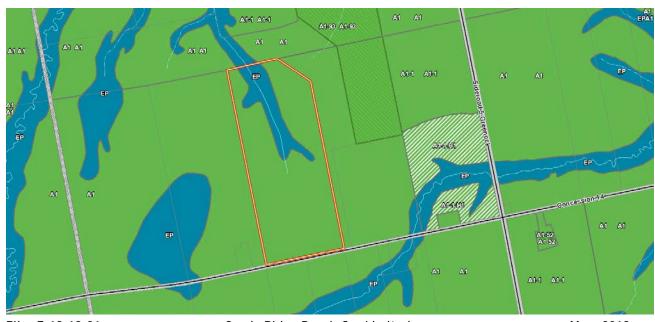

#### Schedule 'A'

#### Zoning

File: Z-19-19.31 Sandy Ridge Ranch Co. Limited Roll: 410431000313900 c/o Frieburger

May, 2019

| Development Proposal                        | To create a 'surplus farm dwelling lot', and to rezone the retained farm lot from 'General Agriculture (A1)' to General Agriculture Special (A1-1)' to prohibit a future dwelling on the retained lands.  The applicant's Site Plans and other information can be obtained from the Bruce County website at <a href="https://brucecounty.on.ca/living/land-use">https://brucecounty.on.ca/living/land-use</a> by Municipality and File Number. |
|---------------------------------------------|------------------------------------------------------------------------------------------------------------------------------------------------------------------------------------------------------------------------------------------------------------------------------------------------------------------------------------------------------------------------------------------------------------------------------------------------|
| Related File                                | B-17-19.31                                                                                                                                                                                                                                                                                                                                                                                                                                     |
| Owner                                       | Sandy Ridge Ranch Co. Limited c/o Kevin Frieburger                                                                                                                                                                                                                                                                                                                                                                                             |
| Agent                                       | Larry Frieburger                                                                                                                                                                                                                                                                                                                                                                                                                               |
| Legal Description                           | CON 15 LOT 8, Geographic Township of Greenock,<br>Municipality of Brockton                                                                                                                                                                                                                                                                                                                                                                     |
| Municipal Address                           | 2016 Concession 14                                                                                                                                                                                                                                                                                                                                                                                                                             |
| Lot Dimensions                              | Entire Lot                                                                                                                                                                                                                                                                                                                                                                                                                                     |
|                                             |                                                                                                                                                                                                                                                                                                                                                                                                                                                |
| Frontage                                    | +/- 397.76 m (1,305 ft)                                                                                                                                                                                                                                                                                                                                                                                                                        |
| Frontage<br>Depth                           | +/- 397.76 m (1,305 ft)<br>+/- 1,005.84 m (3,300 ft)                                                                                                                                                                                                                                                                                                                                                                                           |
|                                             | <u> </u>                                                                                                                                                                                                                                                                                                                                                                                                                                       |
| Depth                                       | +/- 1,005.84 m (3,300 ft)                                                                                                                                                                                                                                                                                                                                                                                                                      |
| Depth<br>Area                               | +/- 1,005.84 m (3,300 ft)<br>+/- 40.47 ha (100 ac)                                                                                                                                                                                                                                                                                                                                                                                             |
| Depth Area Lot Dimensions                   | +/- 1,005.84 m (3,300 ft)<br>+/- 40.47 ha (100 ac)<br>Severed Lot B-17-19.31                                                                                                                                                                                                                                                                                                                                                                   |
| Depth Area Lot Dimensions Frontage          | +/- 1,005.84 m (3,300 ft)<br>+/- 40.47 ha (100 ac)<br>Severed Lot B-17-19.31<br>+/- 48.77 m (160 ft)                                                                                                                                                                                                                                                                                                                                           |
| Depth Area  Lot Dimensions  Frontage  Width | +/- 1,005.84 m (3,300 ft)<br>+/- 40.47 ha (100 ac)<br>Severed Lot B-17-19.31<br>+/- 48.77 m (160 ft)<br>+/- 68.58 m (225 ft)                                                                                                                                                                                                                                                                                                                   |