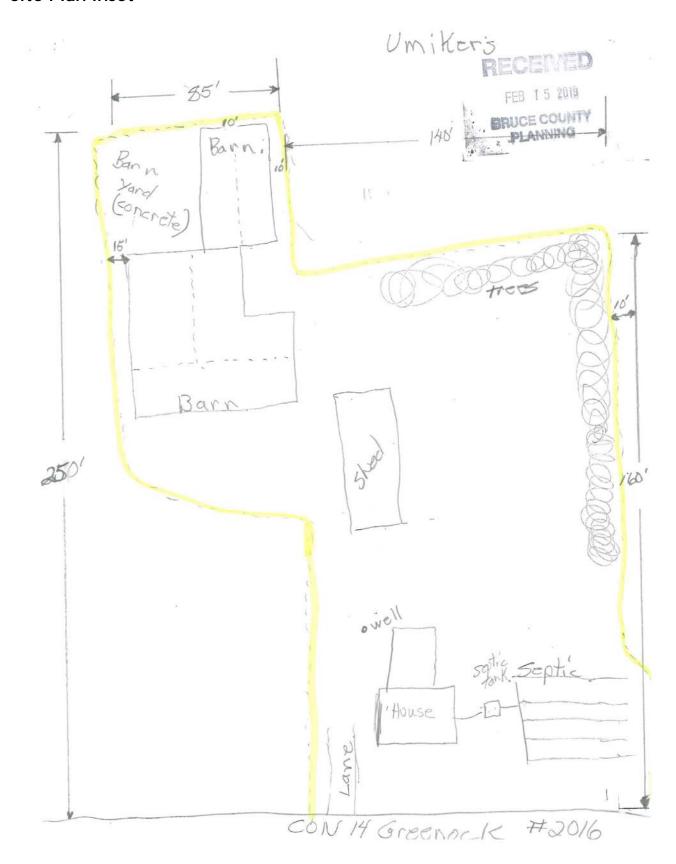

### Site Plan Inset

| Development Proposal                        | To create a 'surplus farm dwelling lot', and to rezone the retained farm lot from 'General Agriculture (A1)' to General Agriculture Special (A1-1)' to prohibit a future dwelling on the retained lands.  The applicant's Site Plans and other information can be obtained from the Bruce County website at <a href="https://brucecounty.on.ca/living/land-use">https://brucecounty.on.ca/living/land-use</a> by Municipality and File Number. |
|---------------------------------------------|------------------------------------------------------------------------------------------------------------------------------------------------------------------------------------------------------------------------------------------------------------------------------------------------------------------------------------------------------------------------------------------------------------------------------------------------|
| Related File                                | B-17-19.31                                                                                                                                                                                                                                                                                                                                                                                                                                     |
| Owner                                       | Sandy Ridge Ranch Co. Limited c/o Kevin Frieburger                                                                                                                                                                                                                                                                                                                                                                                             |
| Agent                                       | Larry Frieburger                                                                                                                                                                                                                                                                                                                                                                                                                               |
| Legal Description                           | CON 15 LOT 8, Geographic Township of Greenock,<br>Municipality of Brockton                                                                                                                                                                                                                                                                                                                                                                     |
| Municipal Address                           | 2016 Concession 14                                                                                                                                                                                                                                                                                                                                                                                                                             |
| Lot Dimensions                              | Entire Lot                                                                                                                                                                                                                                                                                                                                                                                                                                     |
|                                             |                                                                                                                                                                                                                                                                                                                                                                                                                                                |
| Frontage                                    | +/- 397.76 m (1,305 ft)                                                                                                                                                                                                                                                                                                                                                                                                                        |
| Frontage<br>Depth                           | +/- 397.76 m (1,305 ft)<br>+/- 1,005.84 m (3,300 ft)                                                                                                                                                                                                                                                                                                                                                                                           |
|                                             | <u> </u>                                                                                                                                                                                                                                                                                                                                                                                                                                       |
| Depth                                       | +/- 1,005.84 m (3,300 ft)                                                                                                                                                                                                                                                                                                                                                                                                                      |
| Depth<br>Area                               | +/- 1,005.84 m (3,300 ft)<br>+/- 40.47 ha (100 ac)                                                                                                                                                                                                                                                                                                                                                                                             |
| Depth Area Lot Dimensions                   | +/- 1,005.84 m (3,300 ft)<br>+/- 40.47 ha (100 ac)<br>Severed Lot B-17-19.31                                                                                                                                                                                                                                                                                                                                                                   |
| Depth Area Lot Dimensions Frontage          | +/- 1,005.84 m (3,300 ft)<br>+/- 40.47 ha (100 ac)<br>Severed Lot B-17-19.31<br>+/- 48.77 m (160 ft)                                                                                                                                                                                                                                                                                                                                           |
| Depth Area  Lot Dimensions  Frontage  Width | +/- 1,005.84 m (3,300 ft)<br>+/- 40.47 ha (100 ac)<br>Severed Lot B-17-19.31<br>+/- 48.77 m (160 ft)<br>+/- 68.58 m (225 ft)                                                                                                                                                                                                                                                                                                                   |