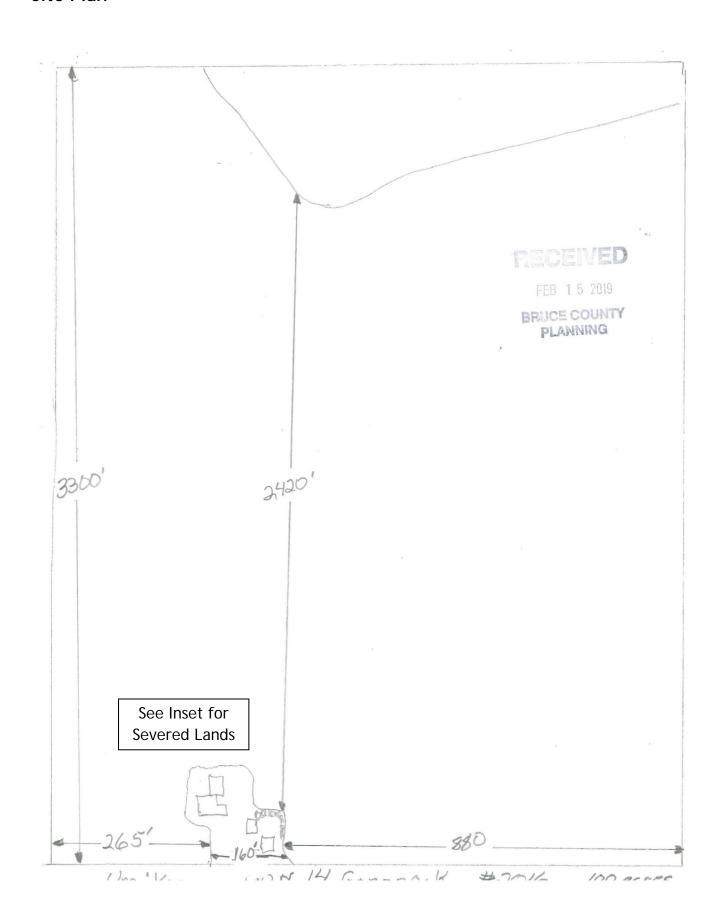

#### Site Plan

| Development Proposal                        | To create a 'surplus farm dwelling lot', and to rezone the retained farm lot from 'General Agriculture (A1)' to General Agriculture Special (A1-1)' to prohibit a future dwelling on the retained lands.  The applicant's Site Plans and other information can be obtained from the Bruce County website at <a href="https://brucecounty.on.ca/living/land-use">https://brucecounty.on.ca/living/land-use</a> by Municipality and File Number. |
|---------------------------------------------|------------------------------------------------------------------------------------------------------------------------------------------------------------------------------------------------------------------------------------------------------------------------------------------------------------------------------------------------------------------------------------------------------------------------------------------------|
| Related File                                | B-17-19.31                                                                                                                                                                                                                                                                                                                                                                                                                                     |
| Owner                                       | Sandy Ridge Ranch Co. Limited c/o Kevin Frieburger                                                                                                                                                                                                                                                                                                                                                                                             |
| Agent                                       | Larry Frieburger                                                                                                                                                                                                                                                                                                                                                                                                                               |
| Legal Description                           | CON 15 LOT 8, Geographic Township of Greenock,<br>Municipality of Brockton                                                                                                                                                                                                                                                                                                                                                                     |
| Municipal Address                           | 2016 Concession 14                                                                                                                                                                                                                                                                                                                                                                                                                             |
| Lot Dimensions                              | Entire Lot                                                                                                                                                                                                                                                                                                                                                                                                                                     |
|                                             |                                                                                                                                                                                                                                                                                                                                                                                                                                                |
| Frontage                                    | +/- 397.76 m (1,305 ft)                                                                                                                                                                                                                                                                                                                                                                                                                        |
| Frontage<br>Depth                           | +/- 397.76 m (1,305 ft)<br>+/- 1,005.84 m (3,300 ft)                                                                                                                                                                                                                                                                                                                                                                                           |
|                                             | <u> </u>                                                                                                                                                                                                                                                                                                                                                                                                                                       |
| Depth                                       | +/- 1,005.84 m (3,300 ft)                                                                                                                                                                                                                                                                                                                                                                                                                      |
| Depth<br>Area                               | +/- 1,005.84 m (3,300 ft)<br>+/- 40.47 ha (100 ac)                                                                                                                                                                                                                                                                                                                                                                                             |
| Depth Area Lot Dimensions                   | +/- 1,005.84 m (3,300 ft)<br>+/- 40.47 ha (100 ac)<br>Severed Lot B-17-19.31                                                                                                                                                                                                                                                                                                                                                                   |
| Depth Area Lot Dimensions Frontage          | +/- 1,005.84 m (3,300 ft)<br>+/- 40.47 ha (100 ac)<br>Severed Lot B-17-19.31<br>+/- 48.77 m (160 ft)                                                                                                                                                                                                                                                                                                                                           |
| Depth Area  Lot Dimensions  Frontage  Width | +/- 1,005.84 m (3,300 ft)<br>+/- 40.47 ha (100 ac)<br>Severed Lot B-17-19.31<br>+/- 48.77 m (160 ft)<br>+/- 68.58 m (225 ft)                                                                                                                                                                                                                                                                                                                   |