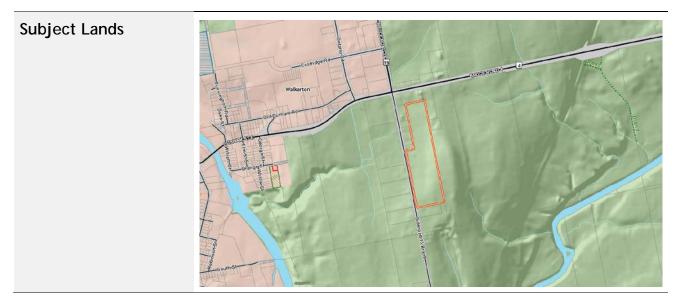

#### Schedule 'A'

| Development Proposal | The purpose of the Official Plan Amendment is to facilitate the severance of a +/- 1.8 acre surplus farm dwelling lot. An Amendment to the Official Plan is required because: more than two lots were previously severed from the Original Crown Lot; and, the retained lot of +/- 29 acres is smaller than 100 acres. Further information about the application can be obtained on-line at <u>https://brucecounty.on.ca/living/land-use</u> by Municipality and File Number. |
|----------------------|-------------------------------------------------------------------------------------------------------------------------------------------------------------------------------------------------------------------------------------------------------------------------------------------------------------------------------------------------------------------------------------------------------------------------------------------------------------------------------|
| Related Files        | Municipality of Brockton Zoning By-law Amendment Z-16-19.34<br>and County of Bruce Application for Consent B-14-19.34                                                                                                                                                                                                                                                                                                                                                         |
| Owner                | William Eidt & Deborah Eidt                                                                                                                                                                                                                                                                                                                                                                                                                                                   |
| Applicant            | 584653 Ontario Limited (David Zettler)                                                                                                                                                                                                                                                                                                                                                                                                                                        |
| Legal Description    | CON 1 SDR PT LOT 36 RP; 3R3882 PART 1, Geographic Township of Brant, Municipality of Brockton                                                                                                                                                                                                                                                                                                                                                                                 |
| Municipal Address    | 51 Sideroad 15 Brant                                                                                                                                                                                                                                                                                                                                                                                                                                                          |
| Lot Dimensions       | Entire Lot                                                                                                                                                                                                                                                                                                                                                                                                                                                                    |
| Frontage             | +/- 413.00 m (1,355 ft)                                                                                                                                                                                                                                                                                                                                                                                                                                                       |
| Width                | +/- 737.62 m (2,420 ft)                                                                                                                                                                                                                                                                                                                                                                                                                                                       |
| Depth                | +/- 198.12 m (650 ft)                                                                                                                                                                                                                                                                                                                                                                                                                                                         |
| Area                 | +/- 12.52 ha (30.93 ac)                                                                                                                                                                                                                                                                                                                                                                                                                                                       |
| Lot Dimensions       | Severed Lot B-14-19.34                                                                                                                                                                                                                                                                                                                                                                                                                                                        |
| Frontage             | +/- 291.10 m (955 ft)                                                                                                                                                                                                                                                                                                                                                                                                                                                         |
| Width                | +/- 737.62 m (2,420 ft) (irregular)                                                                                                                                                                                                                                                                                                                                                                                                                                           |
| Depth                | +/- 137.16 m [north] / 198.12 m [south]                                                                                                                                                                                                                                                                                                                                                                                                                                       |