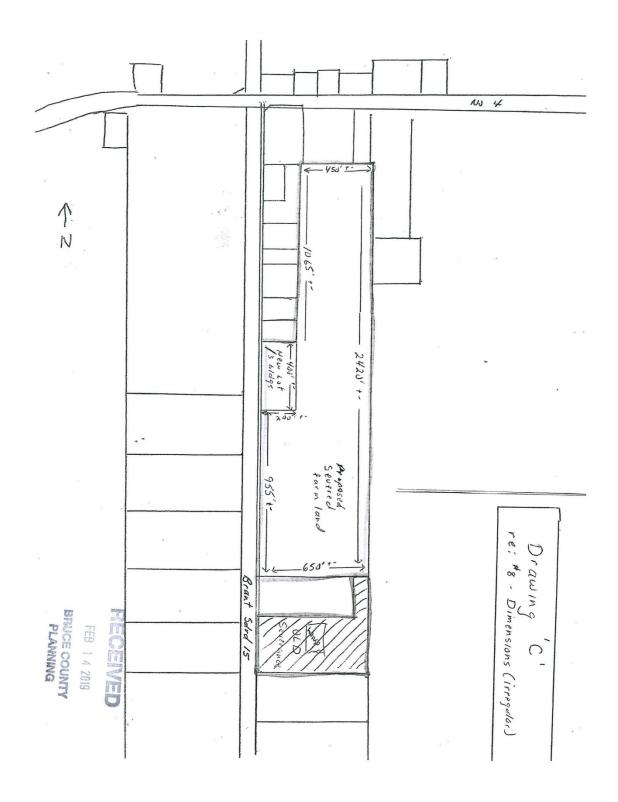

| Development Proposal | The purpose of the Official Plan Amendment is to facilitate the severance of a +/- 1.8 acre surplus farm dwelling lot. An Amendment to the Official Plan is required because: more than two lots were previously severed from the Original Crown Lot; and, the retained lot of +/- 29 acres is smaller than 100 acres. Further information about the application can be obtained on-line at <u>https://brucecounty.on.ca/living/land-use</u> by Municipality and File Number. |
|----------------------|-------------------------------------------------------------------------------------------------------------------------------------------------------------------------------------------------------------------------------------------------------------------------------------------------------------------------------------------------------------------------------------------------------------------------------------------------------------------------------|
| Related Files        | Municipality of Brockton Zoning By-law Amendment Z-16-19.34<br>and County of Bruce Application for Consent B-14-19.34                                                                                                                                                                                                                                                                                                                                                         |
| Owner                | William Eidt & Deborah Eidt                                                                                                                                                                                                                                                                                                                                                                                                                                                   |
| Applicant            | 584653 Ontario Limited (David Zettler)                                                                                                                                                                                                                                                                                                                                                                                                                                        |
| Legal Description    | CON 1 SDR PT LOT 36 RP; 3R3882 PART 1, Geographic Township of Brant, Municipality of Brockton                                                                                                                                                                                                                                                                                                                                                                                 |
| Municipal Address    | 51 Sideroad 15 Brant                                                                                                                                                                                                                                                                                                                                                                                                                                                          |
| Lot Dimensions       | Entire Lot                                                                                                                                                                                                                                                                                                                                                                                                                                                                    |
| Frontage             | +/- 413.00 m (1,355 ft)                                                                                                                                                                                                                                                                                                                                                                                                                                                       |
| Width                | +/- 737.62 m (2,420 ft)                                                                                                                                                                                                                                                                                                                                                                                                                                                       |
| Depth                | +/- 198.12 m (650 ft)                                                                                                                                                                                                                                                                                                                                                                                                                                                         |
| Area                 | +/- 12.52 ha (30.93 ac)                                                                                                                                                                                                                                                                                                                                                                                                                                                       |
| Lot Dimensions       | Severed Lot B-14-19.34                                                                                                                                                                                                                                                                                                                                                                                                                                                        |
| Frontage             | +/- 291.10 m (955 ft)                                                                                                                                                                                                                                                                                                                                                                                                                                                         |
| Width                | +/- 737.62 m (2,420 ft) (irregular)                                                                                                                                                                                                                                                                                                                                                                                                                                           |
| Depth                | +/- 137.16 m [north] / 198.12 m [south]                                                                                                                                                                                                                                                                                                                                                                                                                                       |

|                            | +/- (450 ft [north] / 650 ft [south])                                                                                                                                               |
|----------------------------|-------------------------------------------------------------------------------------------------------------------------------------------------------------------------------------|
| Area                       | +/- 11.89 ha (29.38 ac)                                                                                                                                                             |
| Uses Existing              | Residential and Agricultural                                                                                                                                                        |
| Uses Proposed              | Residential                                                                                                                                                                         |
| Structures Existing        | Dwelling, Barn, Shop                                                                                                                                                                |
| Structures Proposed        | No new structures proposed                                                                                                                                                          |
| Servicing Existing         | Private water and septic                                                                                                                                                            |
| Servicing Proposed         | No change                                                                                                                                                                           |
| Lot Dimensions             | Retained Lot                                                                                                                                                                        |
| Frontage                   | +/- m (400 ft)                                                                                                                                                                      |
| Width                      | +/- m (400 ft)                                                                                                                                                                      |
| Depth                      | +/- m (200 ft)                                                                                                                                                                      |
| Area                       | +/- 0.74 ha (1.84 ac)                                                                                                                                                               |
| Uses Existing              | Residential and Agricultural                                                                                                                                                        |
| Uses Proposed              | Agricultural                                                                                                                                                                        |
| Structures Existing        | None                                                                                                                                                                                |
| Structures Proposed        | No new structures proposed                                                                                                                                                          |
| Servicing Existing         | None                                                                                                                                                                                |
| Servicing Proposed         | No new servicing proposed                                                                                                                                                           |
| Access                     | Sideroad 15 Brant, A Year Round Municipal Road                                                                                                                                      |
| County Official Plan       | Agricultural Area                                                                                                                                                                   |
| Proposed Official Plan     | No change                                                                                                                                                                           |
| Zoning By-law              | 'General Agriculture (A1)'                                                                                                                                                          |
| Proposed Zoning By-<br>law | 'General Agriculture Special (A1-XX)' to prohibit a dwelling on<br>the retained lot and recognize deficiencies on the severed lot.                                                  |
| Surrounding Land<br>Uses   | Commercial and Residential uses to the North; Industrial and<br>Residential uses to the South; Agricultural uses to the East; and<br>Residential and Agricultural uses to the West. |

#### Site Plan Sketches