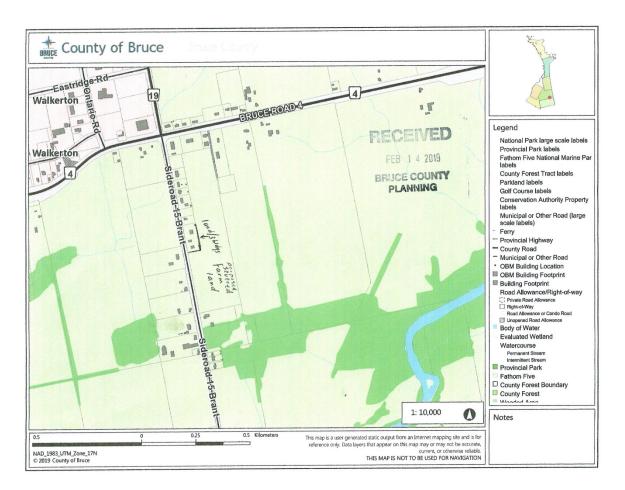

### **Existing Zoning**

| Development Proposal | The purpose of the Official Plan Amendment is to facilitate the severance of a +/- 1.8 acre surplus farm dwelling lot. An Amendment to the Official Plan is required because: more than two lots were previously severed from the Original Crown Lot; and, the retained lot of +/- 29 acres is smaller than 100 acres. Further information about the application can be obtained on-line at <u>https://brucecounty.on.ca/living/land-use</u> by Municipality and File Number. |
|----------------------|-------------------------------------------------------------------------------------------------------------------------------------------------------------------------------------------------------------------------------------------------------------------------------------------------------------------------------------------------------------------------------------------------------------------------------------------------------------------------------|
| Related Files        | Municipality of Brockton Zoning By-law Amendment Z-16-19.34<br>and County of Bruce Application for Consent B-14-19.34                                                                                                                                                                                                                                                                                                                                                         |
| Owner                | William Eidt & Deborah Eidt                                                                                                                                                                                                                                                                                                                                                                                                                                                   |
| Applicant            | 584653 Ontario Limited (David Zettler)                                                                                                                                                                                                                                                                                                                                                                                                                                        |
| Legal Description    | CON 1 SDR PT LOT 36 RP; 3R3882 PART 1, Geographic Township of Brant, Municipality of Brockton                                                                                                                                                                                                                                                                                                                                                                                 |
| Municipal Address    | 51 Sideroad 15 Brant                                                                                                                                                                                                                                                                                                                                                                                                                                                          |
| Lot Dimensions       | Entire Lot                                                                                                                                                                                                                                                                                                                                                                                                                                                                    |
| Frontage             | +/- 413.00 m (1,355 ft)                                                                                                                                                                                                                                                                                                                                                                                                                                                       |
| Width                | +/- 737.62 m (2,420 ft)                                                                                                                                                                                                                                                                                                                                                                                                                                                       |
| Depth                | +/- 198.12 m (650 ft)                                                                                                                                                                                                                                                                                                                                                                                                                                                         |
| Area                 | +/- 12.52 ha (30.93 ac)                                                                                                                                                                                                                                                                                                                                                                                                                                                       |
| Lot Dimensions       | Severed Lot B-14-19.34                                                                                                                                                                                                                                                                                                                                                                                                                                                        |
| Frontage             | +/- 291.10 m (955 ft)                                                                                                                                                                                                                                                                                                                                                                                                                                                         |
| Width                | +/- 737.62 m (2,420 ft) (irregular)                                                                                                                                                                                                                                                                                                                                                                                                                                           |
| Depth                | +/- 137.16 m [north] / 198.12 m [south]                                                                                                                                                                                                                                                                                                                                                                                                                                       |