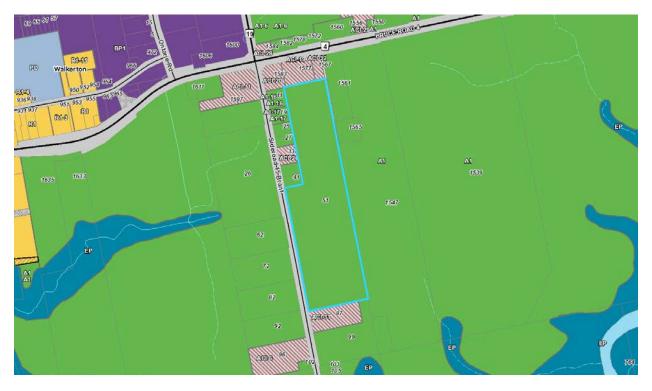

#### Existing Official Plan Designation

| Development Proposal | The purpose of the Official Plan Amendment is to facilitate the severance of a +/- 1.8 acre surplus farm dwelling lot. An Amendment to the Official Plan is required because: more than two lots were previously severed from the Original Crown Lot; and, the retained lot of +/- 29 acres is smaller than 100 acres. Further information about the application can be obtained on-line at <u>https://brucecounty.on.ca/living/land-use</u> by Municipality and File Number. |
|----------------------|-------------------------------------------------------------------------------------------------------------------------------------------------------------------------------------------------------------------------------------------------------------------------------------------------------------------------------------------------------------------------------------------------------------------------------------------------------------------------------|
| Related Files        | Municipality of Brockton Zoning By-law Amendment Z-16-19.34<br>and County of Bruce Application for Consent B-14-19.34                                                                                                                                                                                                                                                                                                                                                         |
| Owner                | William Eidt & Deborah Eidt                                                                                                                                                                                                                                                                                                                                                                                                                                                   |
| Applicant            | 584653 Ontario Limited (David Zettler)                                                                                                                                                                                                                                                                                                                                                                                                                                        |
| Legal Description    | CON 1 SDR PT LOT 36 RP; 3R3882 PART 1, Geographic Township of Brant, Municipality of Brockton                                                                                                                                                                                                                                                                                                                                                                                 |
| Municipal Address    | 51 Sideroad 15 Brant                                                                                                                                                                                                                                                                                                                                                                                                                                                          |
| Lot Dimensions       | Entire Lot                                                                                                                                                                                                                                                                                                                                                                                                                                                                    |
| Frontage             | +/- 413.00 m (1,355 ft)                                                                                                                                                                                                                                                                                                                                                                                                                                                       |
| Width                | +/- 737.62 m (2,420 ft)                                                                                                                                                                                                                                                                                                                                                                                                                                                       |
| Depth                | +/- 198.12 m (650 ft)                                                                                                                                                                                                                                                                                                                                                                                                                                                         |
| Area                 | +/- 12.52 ha (30.93 ac)                                                                                                                                                                                                                                                                                                                                                                                                                                                       |
| Lot Dimensions       | Severed Lot B-14-19.34                                                                                                                                                                                                                                                                                                                                                                                                                                                        |
| Frontage             | +/- 291.10 m (955 ft)                                                                                                                                                                                                                                                                                                                                                                                                                                                         |
| Width                | +/- 737.62 m (2,420 ft) (irregular)                                                                                                                                                                                                                                                                                                                                                                                                                                           |
| Depth                | +/- 137.16 m [north] / 198.12 m [south]                                                                                                                                                                                                                                                                                                                                                                                                                                       |