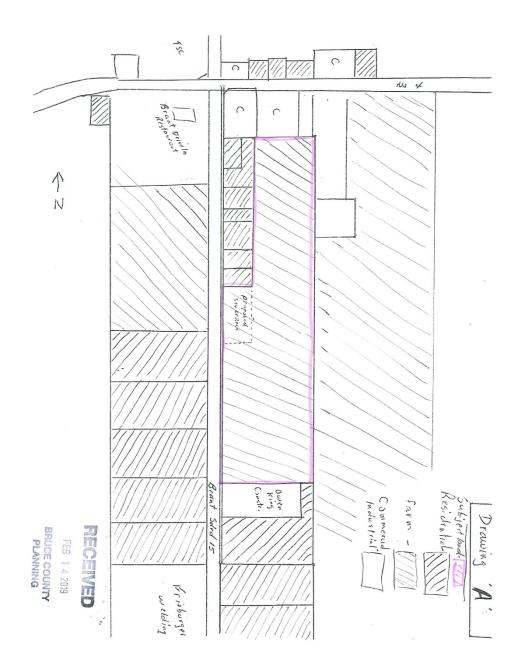

#### Site Plan Sketches

| Development Proposal | The purpose of the Official Plan Amendment is to facilitate the severance of a +/- 1.8 acre surplus farm dwelling lot. An Amendment to the Official Plan is required because: more than two lots were previously severed from the Original Crown Lot; and, the retained lot of +/- 29 acres is smaller than 100 acres. Further information about the application can be obtained on-line at <u>https://brucecounty.on.ca/living/land-use</u> by Municipality and File Number. |
|----------------------|-------------------------------------------------------------------------------------------------------------------------------------------------------------------------------------------------------------------------------------------------------------------------------------------------------------------------------------------------------------------------------------------------------------------------------------------------------------------------------|
| Related Files        | Municipality of Brockton Zoning By-law Amendment Z-16-19.34<br>and County of Bruce Application for Consent B-14-19.34                                                                                                                                                                                                                                                                                                                                                         |
| Owner                | William Eidt & Deborah Eidt                                                                                                                                                                                                                                                                                                                                                                                                                                                   |
| Applicant            | 584653 Ontario Limited (David Zettler)                                                                                                                                                                                                                                                                                                                                                                                                                                        |
| Legal Description    | CON 1 SDR PT LOT 36 RP; 3R3882 PART 1, Geographic Township of Brant, Municipality of Brockton                                                                                                                                                                                                                                                                                                                                                                                 |
| Municipal Address    | 51 Sideroad 15 Brant                                                                                                                                                                                                                                                                                                                                                                                                                                                          |
| Lot Dimensions       | Entire Lot                                                                                                                                                                                                                                                                                                                                                                                                                                                                    |
| Frontage             | +/- 413.00 m (1,355 ft)                                                                                                                                                                                                                                                                                                                                                                                                                                                       |
| Width                | +/- 737.62 m (2,420 ft)                                                                                                                                                                                                                                                                                                                                                                                                                                                       |
| Depth                | +/- 198.12 m (650 ft)                                                                                                                                                                                                                                                                                                                                                                                                                                                         |
| Area                 | +/- 12.52 ha (30.93 ac)                                                                                                                                                                                                                                                                                                                                                                                                                                                       |
| Lot Dimensions       | Severed Lot B-14-19.34                                                                                                                                                                                                                                                                                                                                                                                                                                                        |
| Frontage             | +/- 291.10 m (955 ft)                                                                                                                                                                                                                                                                                                                                                                                                                                                         |
| Width                | +/- 737.62 m (2,420 ft) (irregular)                                                                                                                                                                                                                                                                                                                                                                                                                                           |
| Depth                | +/- 137.16 m [north] / 198.12 m [south]                                                                                                                                                                                                                                                                                                                                                                                                                                       |

|                            | +/- (450 ft [north] / 650 ft [south])                                                                                                                                               |
|----------------------------|-------------------------------------------------------------------------------------------------------------------------------------------------------------------------------------|
| Area                       | +/- 11.89 ha (29.38 ac)                                                                                                                                                             |
| Uses Existing              | Residential and Agricultural                                                                                                                                                        |
| Uses Proposed              | Residential                                                                                                                                                                         |
| Structures Existing        | Dwelling, Barn, Shop                                                                                                                                                                |
| Structures Proposed        | No new structures proposed                                                                                                                                                          |
| Servicing Existing         | Private water and septic                                                                                                                                                            |
| Servicing Proposed         | No change                                                                                                                                                                           |
| Lot Dimensions             | Retained Lot                                                                                                                                                                        |
| Frontage                   | +/- m (400 ft)                                                                                                                                                                      |
| Width                      | +/- m (400 ft)                                                                                                                                                                      |
| Depth                      | +/- m (200 ft)                                                                                                                                                                      |
| Area                       | +/- 0.74 ha (1.84 ac)                                                                                                                                                               |
| Uses Existing              | Residential and Agricultural                                                                                                                                                        |
| Uses Proposed              | Agricultural                                                                                                                                                                        |
| Structures Existing        | None                                                                                                                                                                                |
| Structures Proposed        | No new structures proposed                                                                                                                                                          |
| Servicing Existing         | None                                                                                                                                                                                |
| Servicing Proposed         | No new servicing proposed                                                                                                                                                           |
| Access                     | Sideroad 15 Brant, A Year Round Municipal Road                                                                                                                                      |
| County Official Plan       | Agricultural Area                                                                                                                                                                   |
| Proposed Official Plan     | No change                                                                                                                                                                           |
| Zoning By-law              | 'General Agriculture (A1)'                                                                                                                                                          |
| Proposed Zoning By-<br>law | 'General Agriculture Special (A1-XX)' to prohibit a dwelling on<br>the retained lot and recognize deficiencies on the severed lot.                                                  |
| Surrounding Land<br>Uses   | Commercial and Residential uses to the North; Industrial and<br>Residential uses to the South; Agricultural uses to the East; and<br>Residential and Agricultural uses to the West. |