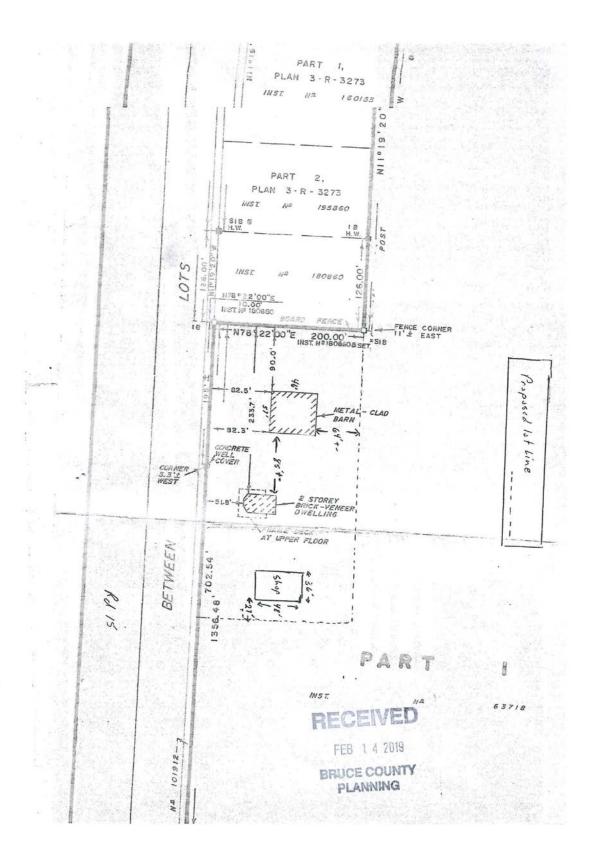

| Development Proposal | The purpose of the Official Plan Amendment is to facilitate the severance of a +/- 1.8 acre surplus farm dwelling lot. An Amendment to the Official Plan is required because: more than two lots were previously severed from the Original Crown Lot; and, the retained lot of +/- 29 acres is smaller than 100 acres. Further information about the application can be obtained on-line at <u>https://brucecounty.on.ca/living/land-use</u> by Municipality and File Number. |
|----------------------|-------------------------------------------------------------------------------------------------------------------------------------------------------------------------------------------------------------------------------------------------------------------------------------------------------------------------------------------------------------------------------------------------------------------------------------------------------------------------------|
| Related Files        | Municipality of Brockton Zoning By-law Amendment Z-16-19.34<br>and County of Bruce Application for Consent B-14-19.34                                                                                                                                                                                                                                                                                                                                                         |
| Owner                | William Eidt & Deborah Eidt                                                                                                                                                                                                                                                                                                                                                                                                                                                   |
| Applicant            | 584653 Ontario Limited (David Zettler)                                                                                                                                                                                                                                                                                                                                                                                                                                        |
| Legal Description    | CON 1 SDR PT LOT 36 RP; 3R3882 PART 1, Geographic Township of Brant, Municipality of Brockton                                                                                                                                                                                                                                                                                                                                                                                 |
| Municipal Address    | 51 Sideroad 15 Brant                                                                                                                                                                                                                                                                                                                                                                                                                                                          |
| Lot Dimensions       | Entire Lot                                                                                                                                                                                                                                                                                                                                                                                                                                                                    |
| Frontage             | +/- 413.00 m (1,355 ft)                                                                                                                                                                                                                                                                                                                                                                                                                                                       |
| Width                | +/- 737.62 m (2,420 ft)                                                                                                                                                                                                                                                                                                                                                                                                                                                       |
| Depth                | +/- 198.12 m (650 ft)                                                                                                                                                                                                                                                                                                                                                                                                                                                         |
| Area                 | +/- 12.52 ha (30.93 ac)                                                                                                                                                                                                                                                                                                                                                                                                                                                       |
| Lot Dimensions       | Severed Lot B-14-19.34                                                                                                                                                                                                                                                                                                                                                                                                                                                        |
| Frontage             | +/- 291.10 m (955 ft)                                                                                                                                                                                                                                                                                                                                                                                                                                                         |
| Width                | +/- 737.62 m (2,420 ft) (irregular)                                                                                                                                                                                                                                                                                                                                                                                                                                           |
| Depth                | +/- 137.16 m [north] / 198.12 m [south]                                                                                                                                                                                                                                                                                                                                                                                                                                       |

|                            | +/- (450 ft [north] / 650 ft [south])                                                                                                                                               |
|----------------------------|-------------------------------------------------------------------------------------------------------------------------------------------------------------------------------------|
| Area                       | +/- 11.89 ha (29.38 ac)                                                                                                                                                             |
| Uses Existing              | Residential and Agricultural                                                                                                                                                        |
| Uses Proposed              | Residential                                                                                                                                                                         |
| Structures Existing        | Dwelling, Barn, Shop                                                                                                                                                                |
| Structures Proposed        | No new structures proposed                                                                                                                                                          |
| Servicing Existing         | Private water and septic                                                                                                                                                            |
| Servicing Proposed         | No change                                                                                                                                                                           |
| Lot Dimensions             | Retained Lot                                                                                                                                                                        |
| Frontage                   | +/- m (400 ft)                                                                                                                                                                      |
| Width                      | +/- m (400 ft)                                                                                                                                                                      |
| Depth                      | +/- m (200 ft)                                                                                                                                                                      |
| Area                       | +/- 0.74 ha (1.84 ac)                                                                                                                                                               |
| Uses Existing              | Residential and Agricultural                                                                                                                                                        |
| Uses Proposed              | Agricultural                                                                                                                                                                        |
| Structures Existing        | None                                                                                                                                                                                |
| Structures Proposed        | No new structures proposed                                                                                                                                                          |
| Servicing Existing         | None                                                                                                                                                                                |
| Servicing Proposed         | No new servicing proposed                                                                                                                                                           |
| Access                     | Sideroad 15 Brant, A Year Round Municipal Road                                                                                                                                      |
| County Official Plan       | Agricultural Area                                                                                                                                                                   |
| Proposed Official Plan     | No change                                                                                                                                                                           |
| Zoning By-law              | 'General Agriculture (A1)'                                                                                                                                                          |
| Proposed Zoning By-<br>law | 'General Agriculture Special (A1-XX)' to prohibit a dwelling on<br>the retained lot and recognize deficiencies on the severed lot.                                                  |
| Surrounding Land<br>Uses   | Commercial and Residential uses to the North; Industrial and<br>Residential uses to the South; Agricultural uses to the East; and<br>Residential and Agricultural uses to the West. |

#### Site Plan Sketches