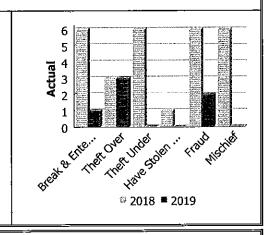

#### **Property Crime**

| Actual            | March |      |             | Year to Date - March |      |             |  |
|-------------------|-------|------|-------------|----------------------|------|-------------|--|
|                   | 2018  | 2019 | %<br>Change | 2018                 | 2019 | %<br>Change |  |
| Arson             | 0     | 0    |             | 1                    | 0    | -100.0%     |  |
| Break & Enter     | 6     | 1    | -83.3%      | 13                   | 6    | -53.8%      |  |
| Theft Over        | 3     | 3    | 0.0%        | 6                    | 11   | 83.3%       |  |
| Theft Under       | 6     | 0    | -100.0%     | 19                   | 12   | -36.8%      |  |
| Have Stolen Goods | 1     | 0    | -100.0%     | 1                    | 0    | -100.0%     |  |
| Fraud             | 6     | 2    | -66.7%      | 14                   | 10   | -28.6%      |  |
| Mischief          | . 6   | 0    | -100.0%     | 17                   | 4    | -76.5%      |  |
| Total             | 28    | 6    | -78.6%      | 71                   | 43   | -39.4%      |  |