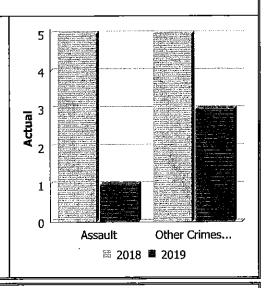

#### Police Services Board Report for Brockton Records Management System March - 2019

| Violent Crime                    |       |      |             |                      |      |             |  |  |
|----------------------------------|-------|------|-------------|----------------------|------|-------------|--|--|
| Actual                           | March |      |             | Year to Date - March |      |             |  |  |
|                                  | 2018  | 2019 | %<br>Change | 2018                 | 2019 | %<br>Change |  |  |
| Murder                           | 0     | 0    | -           | 0                    | 1    |             |  |  |
| Other Offences Causing<br>Death  | 0     | 0    |             | 0                    | 0    | 1           |  |  |
| Attempted Murder                 | 0     | 0    | =           | 0                    | 0    | 1           |  |  |
| Sexual Assault                   | 0     | 0    |             | 2                    | 3    | 50.0%       |  |  |
| Assault                          | 5     | 1    | -80.0%      | 13                   | 10   | -23.1%      |  |  |
| Abduction                        | 0     | 0    |             | 0                    | 0    | -           |  |  |
| Robbery                          | 0     | 0    |             | 0                    | 0    | 1           |  |  |
| Other Crimes Against a<br>Person | 5     | 3    | -40.0%      | 13                   | 7    | -46.2%      |  |  |
| Total                            | 10    | 4    | -60.0%      | 28                   | 21   | -25.0%      |  |  |