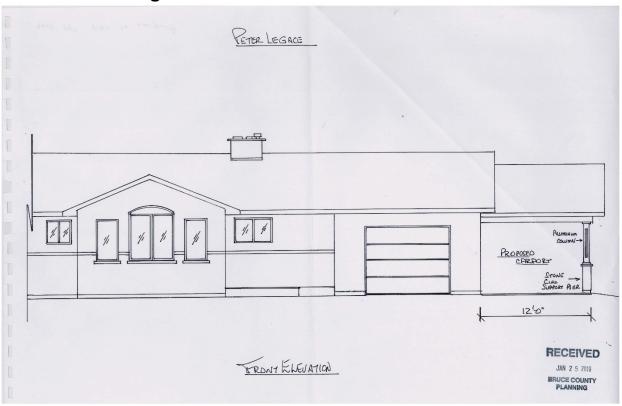

# **Elevation Drawing**

# 3. Is the variance requested desirable for the appropriate development or use of the land, building or structure?

The carport would be attached to the existing single garage and increase the parking and storage capacity of the residence. Staff are satisfied that this test is met.