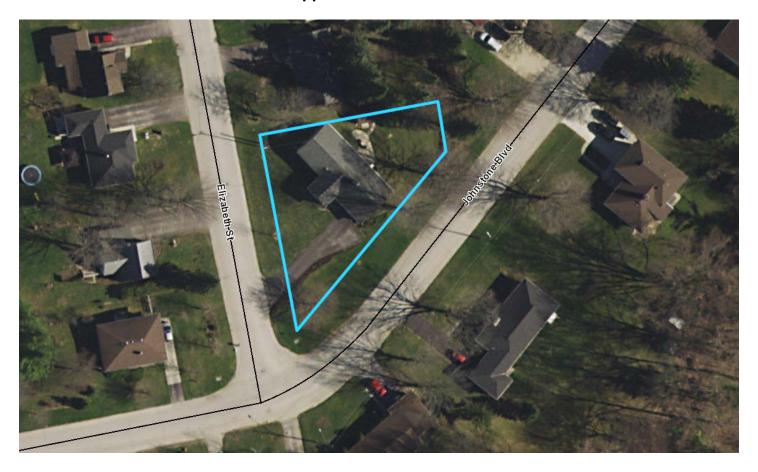

|
|                | 2.5.5<br>Plants | Wayside Pits and Quarries, Portable Asphalt Plants and Portable Concrete |
|                | 2.6             | Cultural Heritage and Archaeology                                        |
|                | 3.0             | Protecting Public Health and Safety                                      |
|                | 3.1             | Natural Hazards                                                          |
|                | 3.2             | Human-made Hazards                                                       |

# Municipality of Brockton Official Plan 3.1 Residential Municipality of Brockton Zoning By-law 2013-26 7.3 Urban Residential Zones - R1 and R2

#### Appendix 3 – Site Plan



# **Elevation Drawing**



## Appendix 4 – Air Photo



Appendix 5 - Official Plan





# Committee Of Adjustment for The Corporation of the Municipality of Brockton Decision Sheet

| Application No.  | A-4-19.36     |
|------------------|---------------|
| Date of Hearing: | April 9, 2019 |
| Owner:           | Arlene Legace |

Legal Description: Part Lot 40, Plan 458, and Lot 41, Plan 463, Geographic Town of Walkerton,

Municipality of Brockton

Municipal Address: 8 Elizabeth St

Lot Dimensions:

Frontage +/- 44.19 m Depth: Irregular

Area +/- 1,035.43 sq.m.

In the matter of Section 45(1) of The Planning Act R.S.O 1990, the Municipality of Brockton Comprehensive Zoning By-law 2013-26, and an application for minor variance.

The application requests the following variance to reduce the Minimum Exterior Side Yard setback from the required 4.