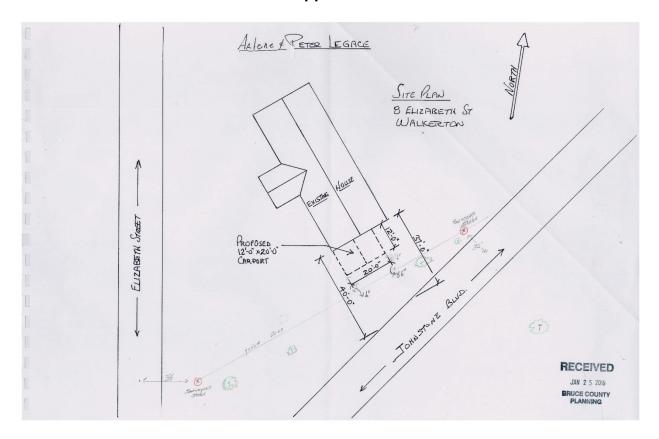

#### Appendix 3 – Site Plan

#### Reasons for and Nature of the Application:

The applicants would like to add a carport to their house on an irregularly shaped lot in the R1 zone. The Brockton Zoning By-Law defines a 'carport' as a covered structure attached to the wall of the principal building and used for the storage of motor vehicles. If built, the carport would result in an exterior side yard of 1.1m. The R1 Zone requires an exterior side yard of 4.3 m.

This lot has an irregular shape. The frontage of the lot (about 44 meters) is much wider than the dimension at the rear (about 12 metres). The house is roughly perpendicular to Johnstone Boulevard and sits at an angle to Elizabeth Street with the largest part of the front yard located at the intersection. As a result, the carport would be about 24 metres from the corner at Elizabeth Street. Staff are satisfied that there would be adequate sight lines and the proposal would maintain the intent and purpose of the Zoning By-law.