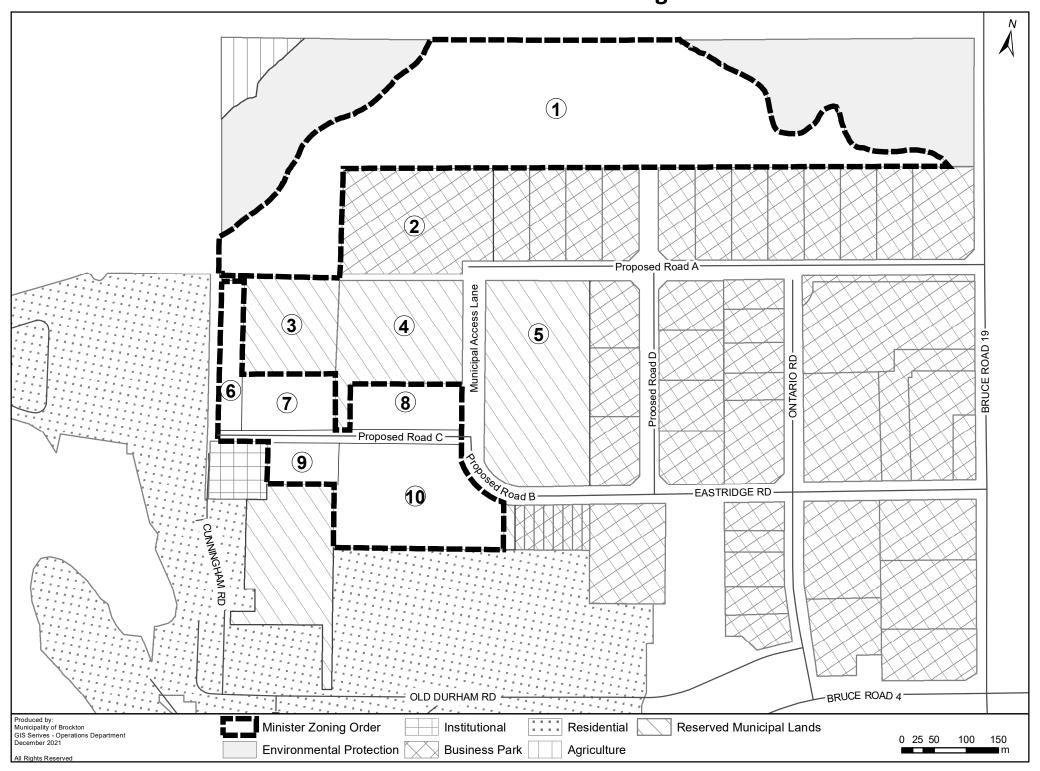

# **Schedule A - Minister's Zoning Order**

### <u>Schedule A - Minister's Zoning Order Legend</u>

#### **Minister Zoning Order Lands**

- Parcel 1 Current Official Plan Designation Agriculture

  Current Zoning Designation Agriculture General

  Current Use Vacant lands / Agriculture outside of Local Official Plan Urban Boundary

  Proposed Use Business Park Employment Lands
- Parcel 2 Current Official Plan Designation Business Park 2 (Employment lands)

  Current Zoning Designation Business Park 1 –2 (special provision) Current Use Vacant lands within Local Official Plan

  Proposed Use Business Park Employment Lands
- Parcel 3 Current Official Plan Designation Business Park 1 (Employment lands)

  Current Zoning Designation Business Park 1 -2 (special provision) and Business Park 1

  Current Use Vacant lands within Local Official Plan Urban Boundary

  Proposed Use Storm Water Management Pond for development area
- Parcel 4 Current Official Plan Designation Business Park 1 (Employment Lands)
  Current Zoning Designation Business Park 2
  Current Use Vacant lands within Local Official Plan Urban Boundary
  Proposed Use Institutional Municipal Arena Complex
- Parcel 5 Current Official Plan Designation Business Park 1 (Employment Lands)
  Current Zoning Designation Business Park 1 1 (special provision)
  Current Use Municipal Soccer Field Complex
  Proposed Use no change
- Parcel 6 Current Official Plan Designation Business Park 1 (Employment Lands)

  Current Zoning Designation Business Park 1 2 (special provision)

  Current Use Vacant lands within Local Official Plan Urban Boundary

  Proposed Use Residential Lands part of Draft Plan Subdivision (22 proposed Lots for row town houses)
- Parcel 7 Current Official Plan Designation Business Park 1 (Employment Lands)
  Current Zoning Designation Business Park 1 2 (special provision)
  Current Use Vacant lands within Local Official Plan Urban Boundary
  Proposed Use Institutional Hospice
- Parcel 8 Current Official Plan Designation Business Park 1 (Employment Lands)
  Current Zoning Designation Business Park 2
  Current Use Vacant lands within Local Official Plan Urban Boundary
  Proposed Use Residential Apartment Building Complex

## **Schedule A - Minister's Zoning Order Legend**

#### **Minister Zoning Order Lands**

Parcel 9 – Current Official Plan Designation – Business Park 1

Current Zoning Designation – Business Park 1

Current Use – Vacant lands within Local Official Plan Urban Boundary

Proposed Use – Residential – Apartment Building Complex

Parcel 10 – Current Official Plan Designation – Institutional

Current Zoning Designation – Business Park 2

Current Use – Vacant Lands within Local Official Plan Urban Boundary

Proposed Use – Institutional and Residential – Retirement care home and mixed residential