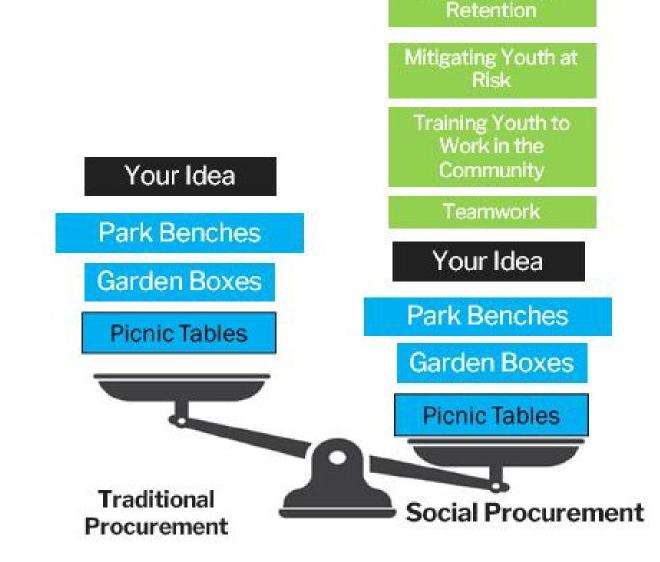

#### **SOCIAL PROCUREMENT**

is a global movement that occurs when governments buy goods and services with additional benefits from social enterprises.

# WHAT DOES SOCIAL PROCU LOOK LIKE TO US?!

- Current Contracts Include
  - Neptune Scoops
  - Grey County Sydenham Campus
  - Lucknow Agricultural Society

Social Engagement

Local Economic