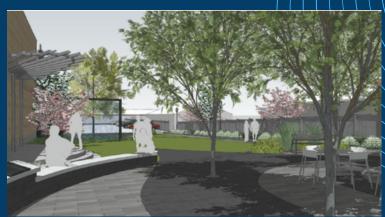

## What is The Market Garden?

The The Market Garden is centrally located downtown. This community space will feature a number of seating locations, performance platform and ample space for outdoor events for vendors.

The parkland was partially donated by the Wong Family, with the desire to create a downtown community hub that all members of the community and tourists can enjoy.