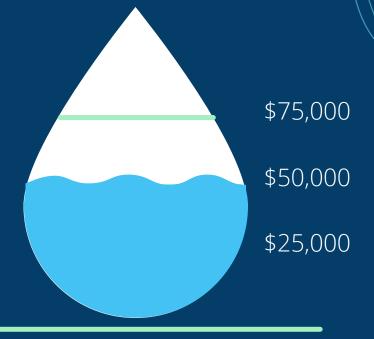

**Goal:** \$100,000

## How can I participate?

<\$100 Friend \$100 - \$499 Partner \$500 - \$999 Supporter \$1,000 - \$4,999 Provider \$5,000 - \$10,000 Benefactor \$10,000 - \$24,999 Patron \$25,000 - \$49,999 Community Builder \$50,000+ Champion There are a variety of donation levels available to those who wish to donate towards the project.