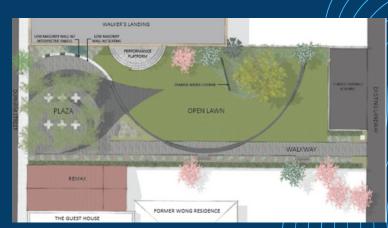

## What is The Market Garden?

The The Market Garden is centrally located downtown. This community space will feature a number of seating locations, performance platform and ample space for outdoor events for vendors.

The parkland was partially donated by the Wong Family, with the desire to create a downtown community hub that all members of the community and tourists can enjoy.