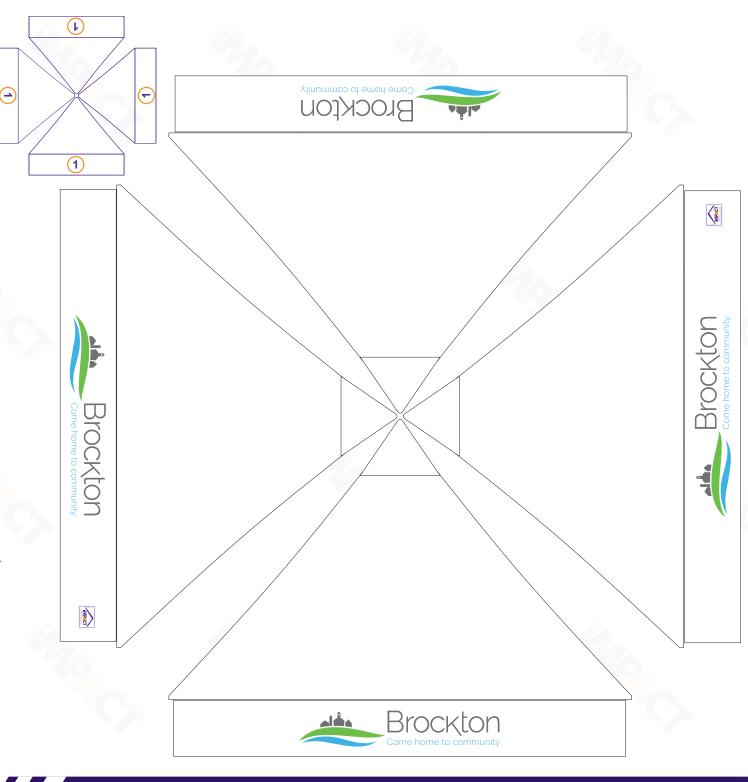

## CL Frame Size 10' X 10'

Job Name: MUNICIPALITY OF BROCKTON - 75085

Sales Rep: ADAM K Date: 6/16/21 Revision: 01B (WB)

Print Type: (Digital)

Peak: WHITE Valance: WHITE Bias: STOCK WHITE

500D

HORIZONTAL VALANCE VELCRO: YES■ NO□

Logo #1: GREY: 424C, GREEN: 360C, BLUE: 298C

Logo #2: Logo #3: Logo #4: Logo #5: Logo #6: Logo #7:

Logo #8:

**Notes: PANTONES WERE MATCHED** 

## RENDERING NOT TO SCALE

If no further changes needed, approve, sign and return to Impact Canopies. Once approved by customer, Impact Canopies is no longer responsible for any changes made without approval. Stock fabric uses Pantone colors for customer reference only; they are not 100% accurate. If the customer does not specify Pantone colors, artwork provided will be printed as is. Proof is ok with corrections or changes.