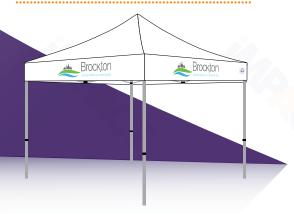

## CL Frame Size 10' X 10'

Job Name: MUNICIPALITY OF BROCKTON - 75085

Sales Rep: ADAM K Date: 6/16/21 Revision: 01B (WB)

Print Type: (Digital)

Peak: WHITE Valance: WHITE Bias: STOCK WHITE

500D

HORIZONTAL VALANCE VELCRO: YES■ NO□

## RENDERING NOT TO SCALE

If no further changes needed, approve, sign and return to Impact Canopies. Once approved by customer, Impact Canopies is no longer responsible for any changes made without approval. Stock fabric uses Pantone colors for customer reference only; they are not 100% accurate. If the customer does not specify Pantone colors, artwork provided will be printed as is. Proof is ok with corrections or changes.